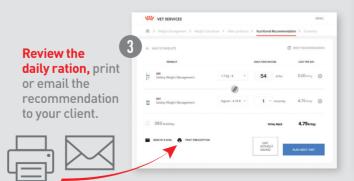

Select the appropriate dry and wet diet

then press continue.
Note: you will need to set your clinics prices for each product the first time you use the tools.

Review the daily ration with your client. You are able to print the prescription or email it directly to your client.