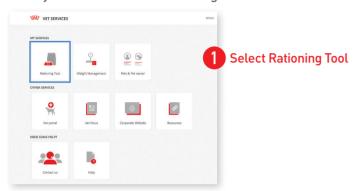

# **CALCULATE** A PRECISE DAILY DIET RATION

Our Rationing Tool allows you to easily calculate a daily diet ration for cats and dogs:

Enter the pets details 2 and select a food category from the drop down list.