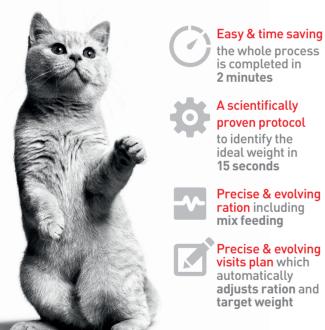

## **PLANNING AN INDIVIDUAL WEIGHT LOSS PROGRAM**

You can also prescribe an individualised Weight Loss Program in 2 minutes:

Calculate a precise diet recommendation in 2 minutes

→ Select the appropriate dry and wet diet, then press continue.

### - Customise

You can adjust the target weight, feeding ration and next visit date. Adapt the diet recommendation at your convenience.

To keep the pet on track and readjust the target:

- → Create a visit plan with a target weight for each visit.
- → If the appointment date or the current weight has changed, the new target weight will automatically be updated.