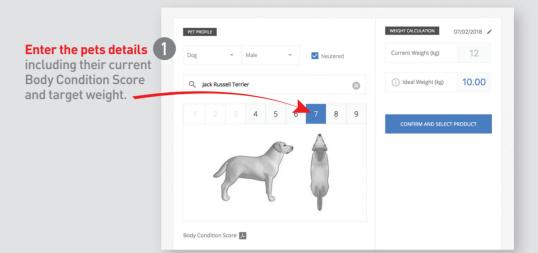

## **PLANNING AN INDIVIDUAL WEIGHT LOSS PROGRAM**

You can also prescribe an individualised Weight Loss Program in 2 minutes:

Calculate a precise diet recommendation in 2 minutes

→ Select the appropriate dry and wet diet, then press continue.

### - Customise

You can adjust the target weight, feeding ration and next visit date. Adapt the diet recommendation at your convenience.

To keep the pet on track and readjust the target:

- → Create a visit plan with a target weight for each visit.
- → If the appointment date or the current weight has changed, the new target weight will automatically be updated.