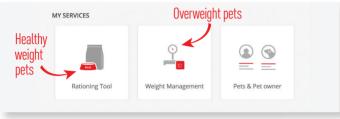

#### Easy to follow tools

- → Rationing tool
- → Weight Management tool

# **CALCULATE** A PRECISE DAILY DIET RATION

Our Rationing Tool allows you to easily calculate a daily diet ration for cats and dogs:

Enter the pets details 2 and select a food category from the drop down list.

## **PLANNING AN INDIVIDUAL WEIGHT LOSS PROGRAM**

You can also prescribe an individualised Weight Loss Program in 2 minutes:

Calculate a precise diet recommendation in 2 minutes

→ Select the appropriate dry and wet diet, then press continue.