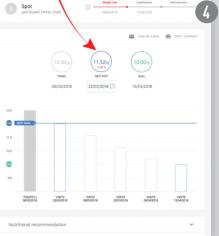

## **PLANNING AN INDIVIDUAL WEIGHT LOSS PROGRAM**

You can also prescribe an individualised Weight Loss Program in 2 minutes:

Calculate a precise diet recommendation in 2 minutes

→ Select the appropriate dry and wet diet, then press continue.

### - Customise

You can adjust the target weight, feeding ration and next visit date. Adapt the diet recommendation at your convenience.

To keep the pet on track and readjust the target:

- → Create a visit plan with a target weight for each visit.
- → If the appointment date or the current weight has changed, the new target weight will automatically be updated.