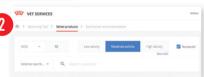

Select the appropriate dry and wet diet

then press continue.
Note: you will need to set your clinics prices for each product the first time you use the tools.

Review the daily ration with your client. You are able to print the prescription or email it directly to your client.