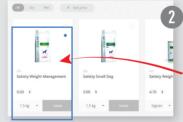

## **PLANNING AN INDIVIDUAL WEIGHT LOSS PROGRAM**

You can also prescribe an individualised Weight Loss Program in 2 minutes:

Calculate a precise diet recommendation in 2 minutes

→ Select the appropriate dry and wet diet, then press continue.