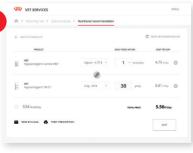

Select the appropriate dry and wet diet

then press continue.
Note: you will need to set your clinics prices for each product the first time you use the tools.

Review the daily ration with your client. You are able to print the prescription or email it directly to your client.