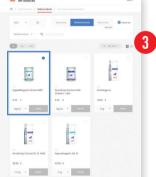

Select the appropriate dry and wet diet

then press continue.
Note: you will need to set your clinics prices for each product the first time you use the tools.

Review the daily ration with your client. You are able to print the prescription or email it directly to your client.